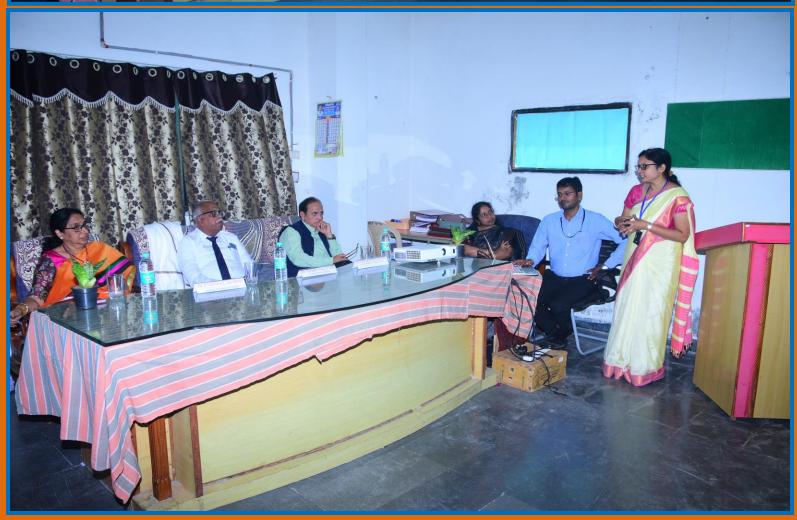

## NAAC PEER TEAM

Dr.V.PERUVALLUTHI **Professor of English** Thiruvalluvar University, Tamilnadu Chairperson NAAC peer team

Dr. SURESH KUMAR SHARMA **Professor of Statistics Member Coordinator** NAAC peer team

Dr.T.VIJAYA LAKSHMI **Director & Professor of Commercial** Panjab University, Chandigarh S.D.M Siddhartha Mahila Kalasala, Vijayawada Member, NAAC peer team

NAAC peer team visit: 28th,29th October 2024