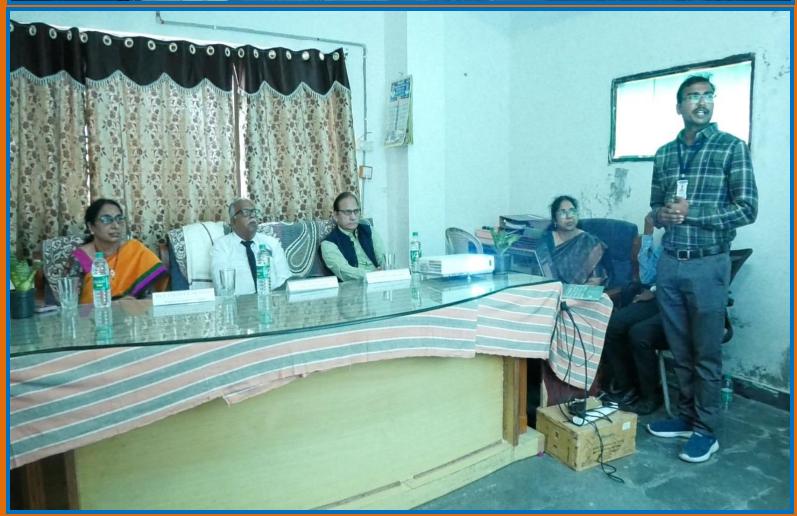

## NAAC PEER TEAM

Dr.V.PERUVALLUTHI **Professor of English** Thiruvalluvar University, Tamilnadu Chairperson NAAC peer team

Dr. SURESH KUMAR SHARMA **Professor of Statistics Member Coordinator** NAAC peer team

Dr.T.VIJAYA LAKSHMI **Director & Professor of Commercial** Panjab University, Chandigarh S.D.M Siddhartha Mahila Kalasala, Vijayawada Member, NAAC peer team

NAAC peer team visit: 28th,29th October 2024