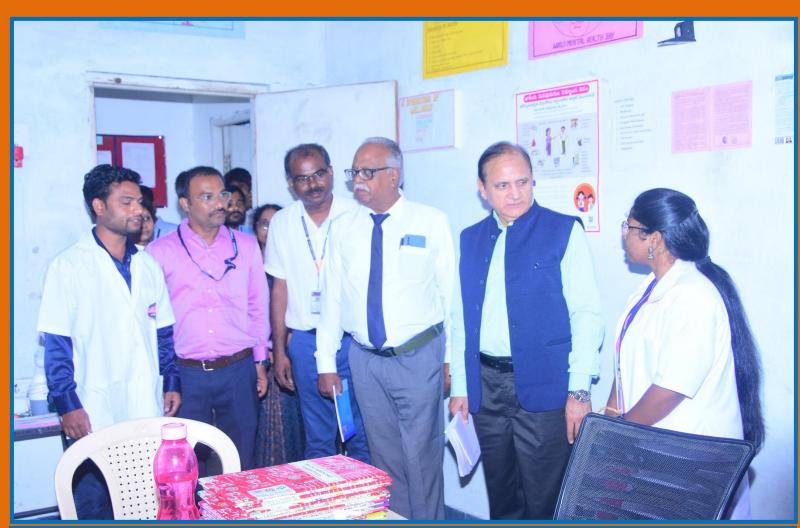

## TELANGANA TRIBAL WELFARE RESIDENTIAL **DEGREE COLLEGE FOR BOYS - KARIMNAGAR**

(Affiliated to Satavahana University) Karimnagar, Telangana - 505001

## **HEARTY WELCOME**

## NAAC PEER TEAM



Dr.V.PERUVALLUTHI **Professor of English** Thiruvalluvar University, Tamilnadu Chairperson NAAC peer team



Dr. SURESH KUMAR SHARMA **Professor of Statistics Member Coordinator** NAAC peer team



Dr.T.VIJAYA LAKSHMI **Director & Professor of Commercial** Panjab University, Chandigarh S.D.M Siddhartha Mahila Kalasala, Vijayawada Member, NAAC peer team











































































































































NAAC peer team visit: 28th,29th October 2024

TGTWRDC(B), KARIMNAGAR