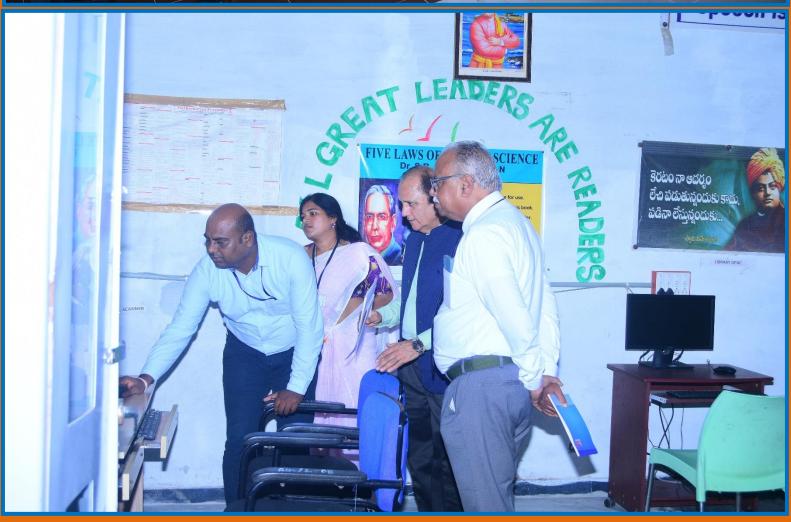

## NAAC PEER TEAM

Dr.V.PERUVALLUTHI **Professor of English** Thiruvalluvar University, Tamilnadu Chairperson NAAC peer team

Dr. SURESH KUMAR SHARMA **Professor of Statistics Member Coordinator** NAAC peer team

Dr.T.VIJAYA LAKSHMI **Director & Professor of Commercial** Panjab University, Chandigarh S.D.M Siddhartha Mahila Kalasala, Vijayawada Member, NAAC peer team

NAAC peer team visit: 28th,29th October 2024