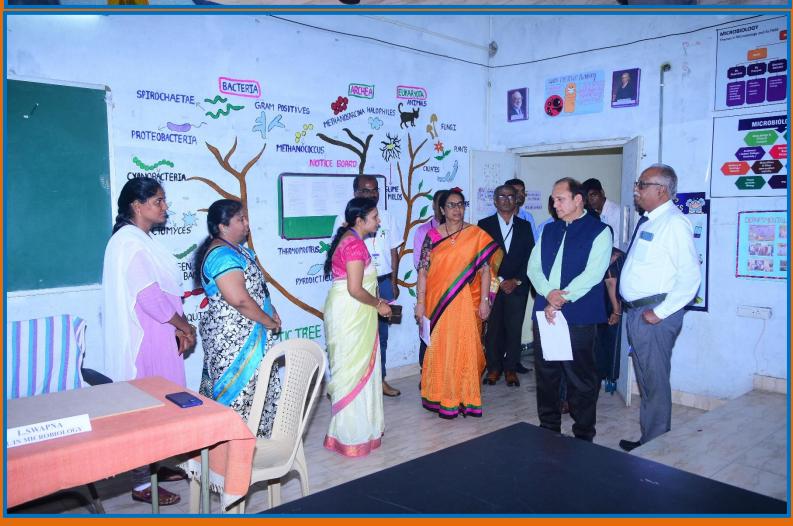

## NAAC PEER TEAM

Dr.V.PERUVALLUTHI **Professor of English** Thiruvalluvar University, Tamilnadu Chairperson NAAC peer team

Dr. SURESH KUMAR SHARMA **Professor of Statistics Member Coordinator** NAAC peer team

Dr.T.VIJAYA LAKSHMI **Director & Professor of Commercial** Panjab University, Chandigarh S.D.M Siddhartha Mahila Kalasala, Vijayawada Member, NAAC peer team

NAAC peer team visit: 28th,29th October 2024

TGTWRDC(B), KARIMNAGAR