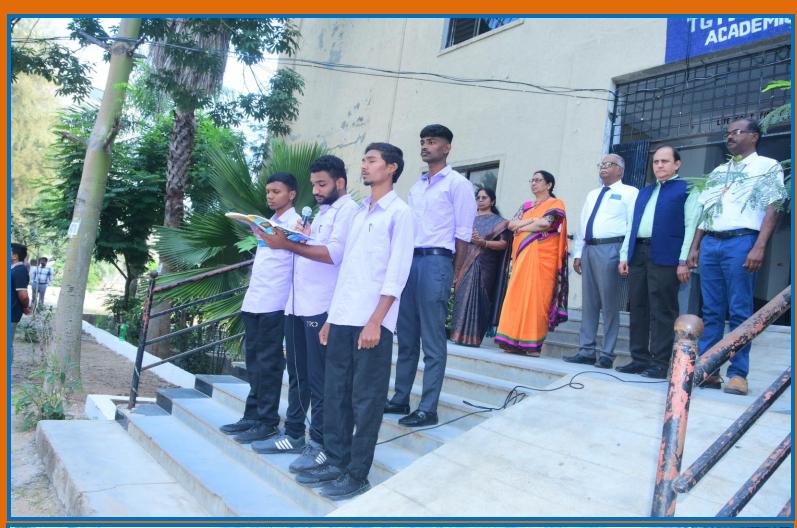

## NAAC PEER TEAM

Dr.V.PERUVALLUTHI **Professor of English** Thiruvalluvar University, Tamilnadu Chairperson NAAC peer team

Dr. SURESH KUMAR SHARMA **Professor of Statistics Member Coordinator** NAAC peer team

Dr.T.VIJAYA LAKSHMI **Director & Professor of Commercial** Panjab University, Chandigarh S.D.M Siddhartha Mahila Kalasala, Vijayawada Member, NAAC peer team

NAAC peer team visit: 28th,29th October 2024