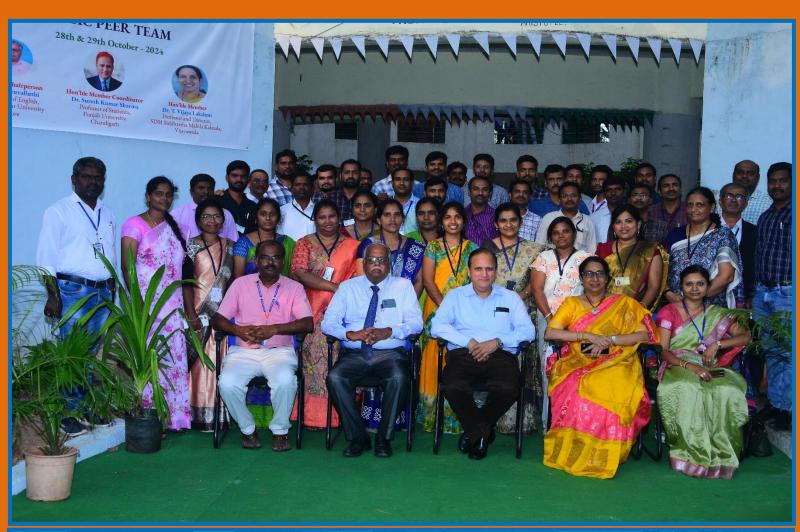

## NAAC PEER TEAM

Dr.V.PERUVALLUTHI **Professor of English** Thiruvalluvar University, Tamilnadu Chairperson NAAC peer team

Dr. SURESH KUMAR SHARMA **Professor of Statistics Member Coordinator** NAAC peer team

Dr.T.VIJAYA LAKSHMI **Director & Professor of Commercial** Panjab University, Chandigarh S.D.M Siddhartha Mahila Kalasala, Vijayawada Member, NAAC peer team

NAAC peer team visit: 28th,29th October 2024