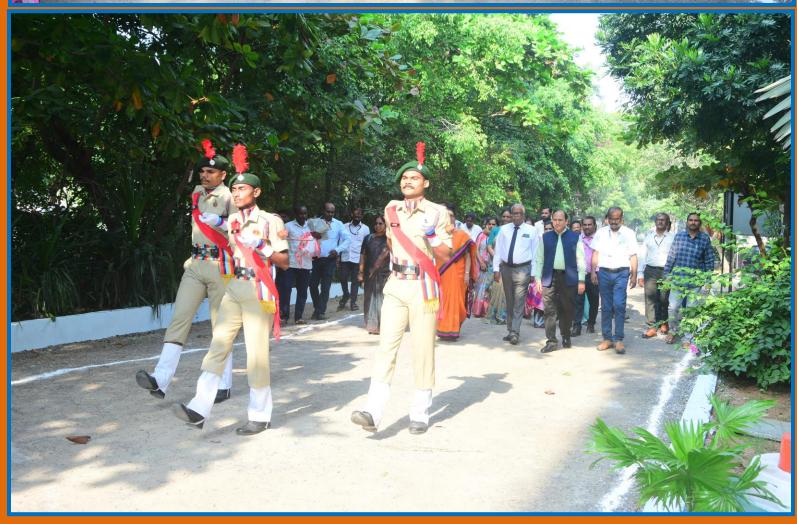

## NAAC PEER TEAM

Dr.V.PERUVALLUTHI **Professor of English** Thiruvalluvar University, Tamilnadu Chairperson NAAC peer team

Dr. SURESH KUMAR SHARMA **Professor of Statistics Member Coordinator** NAAC peer team

Dr.T.VIJAYA LAKSHMI **Director & Professor of Commercial** Panjab University, Chandigarh S.D.M Siddhartha Mahila Kalasala, Vijayawada Member, NAAC peer team

NAAC peer team visit: 28th,29th October 2024