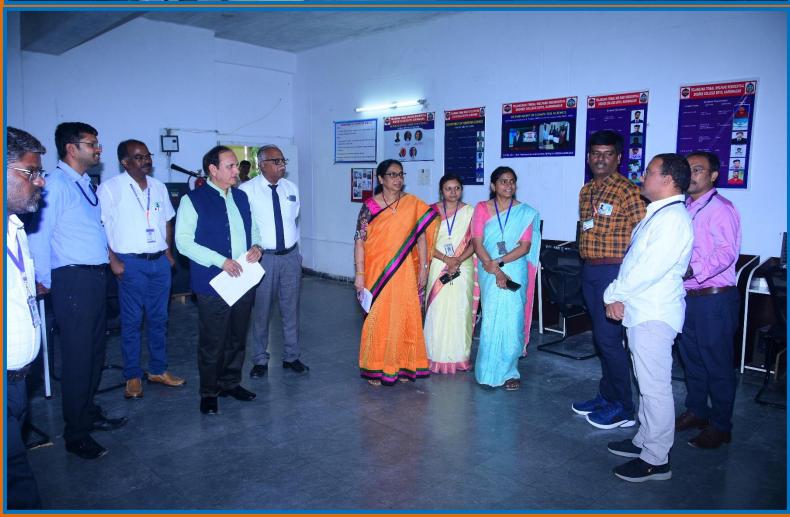

## NAAC PEER TEAM

Dr.V.PERUVALLUTHI **Professor of English** Thiruvalluvar University, Tamilnadu Chairperson NAAC peer team

Dr. SURESH KUMAR SHARMA **Professor of Statistics Member Coordinator** NAAC peer team

Dr.T.VIJAYA LAKSHMI **Director & Professor of Commercial** Panjab University, Chandigarh S.D.M Siddhartha Mahila Kalasala, Vijayawada Member, NAAC peer team

NAAC peer team visit: 28th,29th October 2024

TGTWRDC(B), KARIMNAGAR