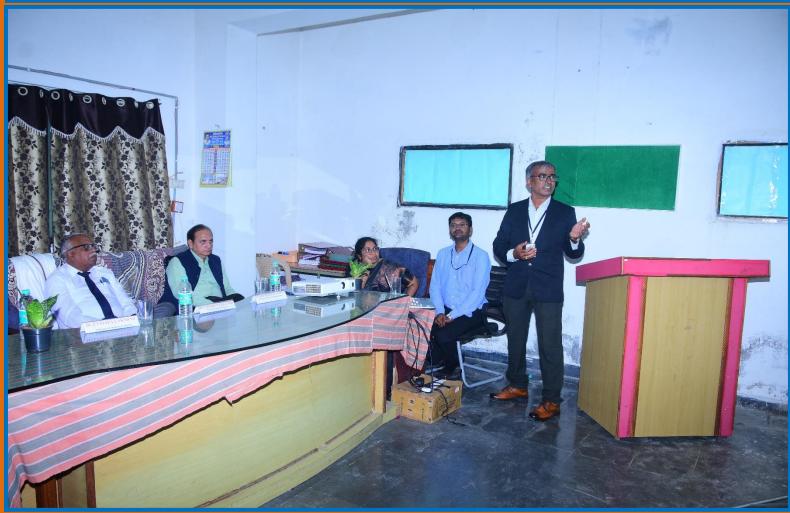

## NAAC PEER TEAM

Dr.V.PERUVALLUTHI **Professor of English** Thiruvalluvar University, Tamilnadu Chairperson NAAC peer team

Dr. SURESH KUMAR SHARMA **Professor of Statistics Member Coordinator** NAAC peer team

Dr.T.VIJAYA LAKSHMI **Director & Professor of Commercial** Panjab University, Chandigarh S.D.M Siddhartha Mahila Kalasala, Vijayawada Member, NAAC peer team

NAAC peer team visit: 28th,29th October 2024