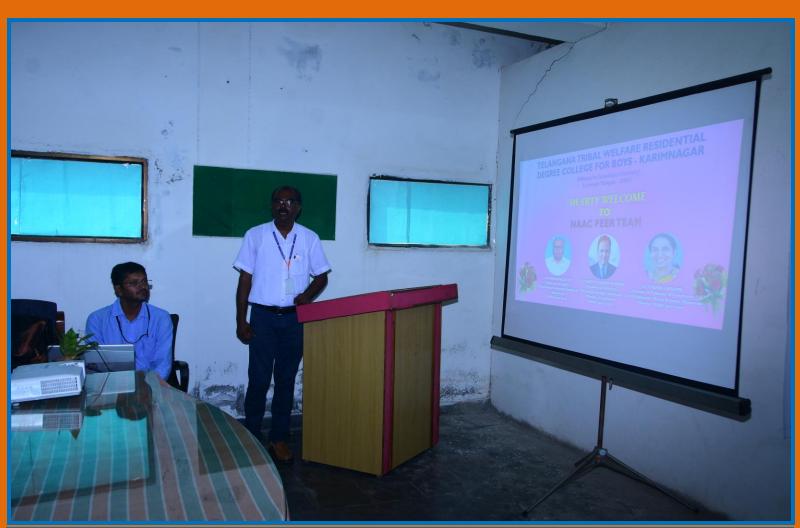

## **HEARTY WELCOME**

## NAAC PEER TEAM

Dr.V.PERUVALLUTHI **Professor of English** Thiruvalluvar University, Tamilnadu Chairperson NAAC peer team

Dr. SURESH KUMAR SHARMA **Professor of Statistics Member Coordinator** NAAC peer team