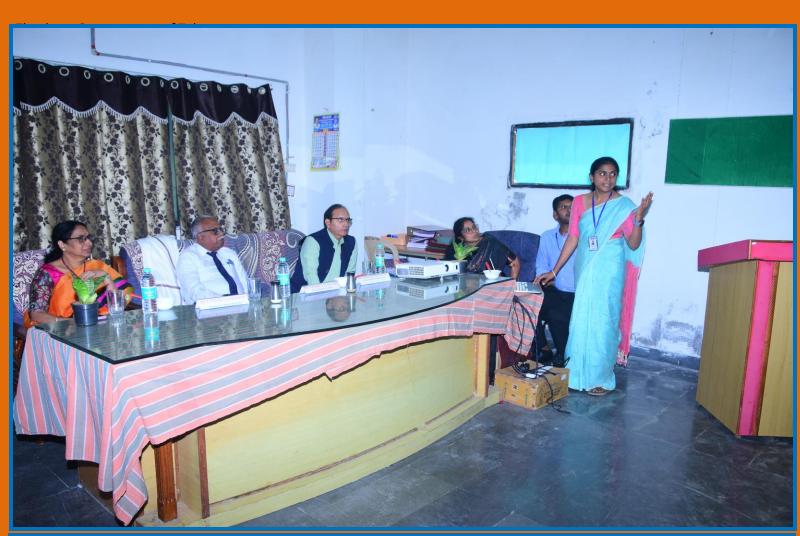

## NAAC PEER TEAM

Dr.V.PERUVALLUTHI **Professor of English** Thiruvalluvar University, Tamilnadu Chairperson NAAC peer team

Dr. SURESH KUMAR SHARMA **Professor of Statistics Member Coordinator** NAAC peer team

Dr.T.VIJAYA LAKSHMI **Director & Professor of Commercial** Panjab University, Chandigarh S.D.M Siddhartha Mahila Kalasala, Vijayawada Member, NAAC peer team

NAAC peer team visit: 28th,29th October 2024