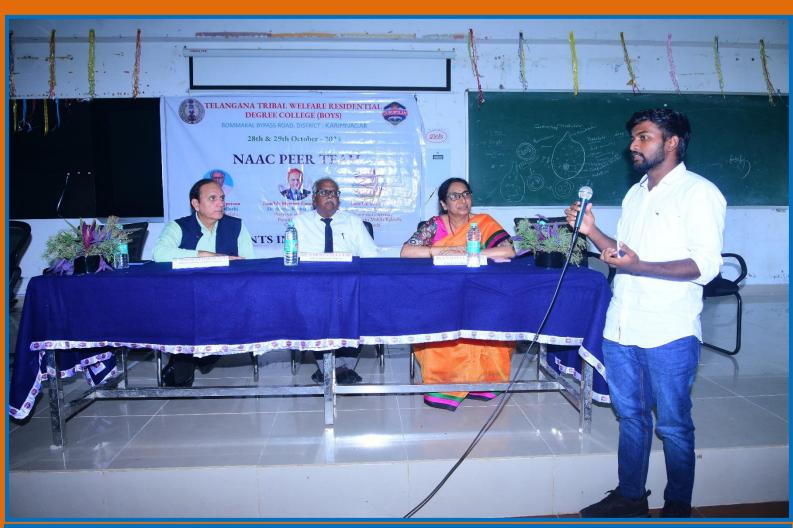

## NAAC PEER TEAM

Dr.V.PERUVALLUTHI **Professor of English** Thiruvalluvar University, Tamilnadu Chairperson NAAC peer team

Dr. SURESH KUMAR SHARMA **Professor of Statistics Member Coordinator** NAAC peer team

Dr.T.VIJAYA LAKSHMI **Director & Professor of Commercial** Panjab University, Chandigarh S.D.M Siddhartha Mahila Kalasala, Vijayawada Member, NAAC peer team

NAAC peer team visit: 28th,29th October 2024