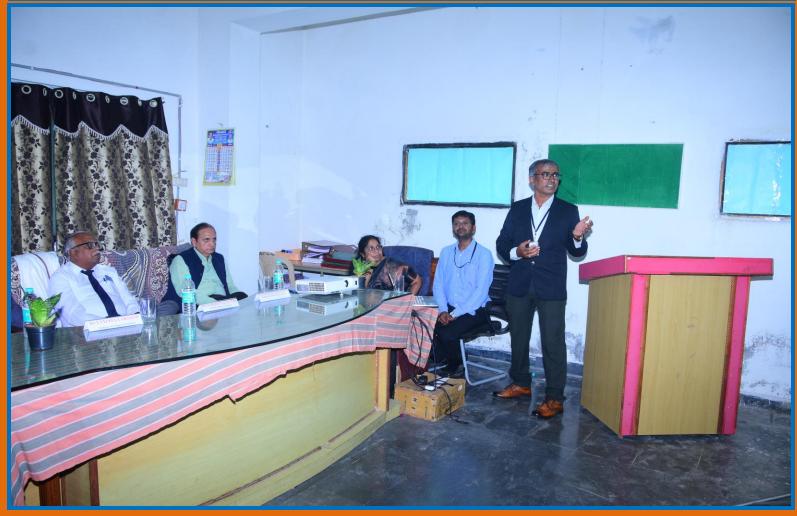

## NAAC PEER TEAM

Dr.V.PERUVALLUTHI **Professor of English** Thiruvalluvar University, Tamilnadu Chairperson NAAC peer team

Dr. SURESH KUMAR SHARMA **Professor of Statistics Member Coordinator** NAAC peer team

Dr.T.VIJAYA LAKSHMI **Director & Professor of Commercial** Panjab University, Chandigarh S.D.M Siddhartha Mahila Kalasala, Vijayawada Member, NAAC peer team

NAAC peer team visit: 28th,29th October 2024