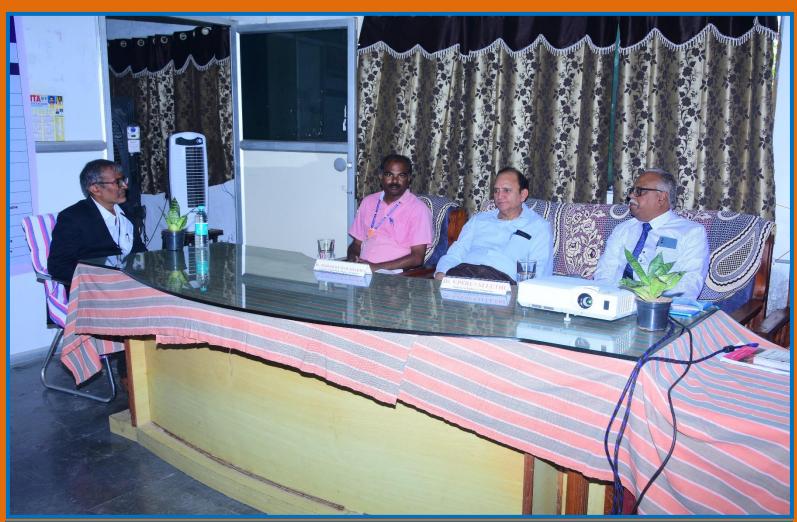

## NAAC PEER TEAM

Dr.V.PERUVALLUTHI **Professor of English** Thiruvalluvar University, Tamilnadu Chairperson NAAC peer team

Dr. SURESH KUMAR SHARMA **Professor of Statistics Member Coordinator** NAAC peer team

Dr.T.VIJAYA LAKSHMI **Director & Professor of Commercial** Panjab University, Chandigarh S.D.M Siddhartha Mahila Kalasala, Vijayawada Member, NAAC peer team

NAAC peer team visit: 28th,29th October 2024