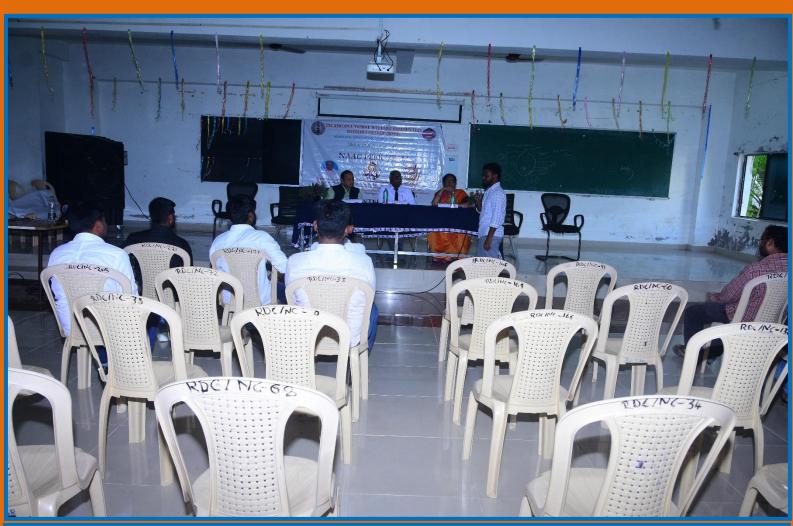

## NAAC PEER TEAM

Dr.V.PERUVALLUTHI **Professor of English** Thiruvalluvar University, Tamilnadu Chairperson NAAC peer team

Dr. SURESH KUMAR SHARMA **Professor of Statistics Member Coordinator** NAAC peer team

Dr.T.VIJAYA LAKSHMI **Director & Professor of Commercial** Panjab University, Chandigarh S.D.M Siddhartha Mahila Kalasala, Vijayawada Member, NAAC peer team

NAAC peer team visit: 28th,29th October 2024