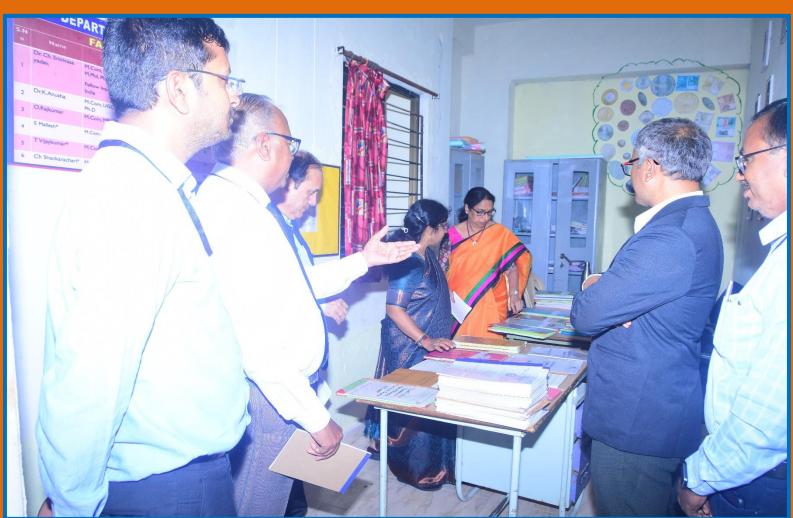

## NAAC PEER TEAM

Dr.V.PERUVALLUTHI **Professor of English** Thiruvalluvar University, Tamilnadu Chairperson NAAC peer team

Dr. SURESH KUMAR SHARMA **Professor of Statistics Member Coordinator** NAAC peer team

Dr.T.VIJAYA LAKSHMI **Director & Professor of Commercial** Panjab University, Chandigarh S.D.M Siddhartha Mahila Kalasala, Vijayawada Member, NAAC peer team

NAAC peer team visit: 28th,29th October 2024

TGTWRDC(B), KARIMNAGAR