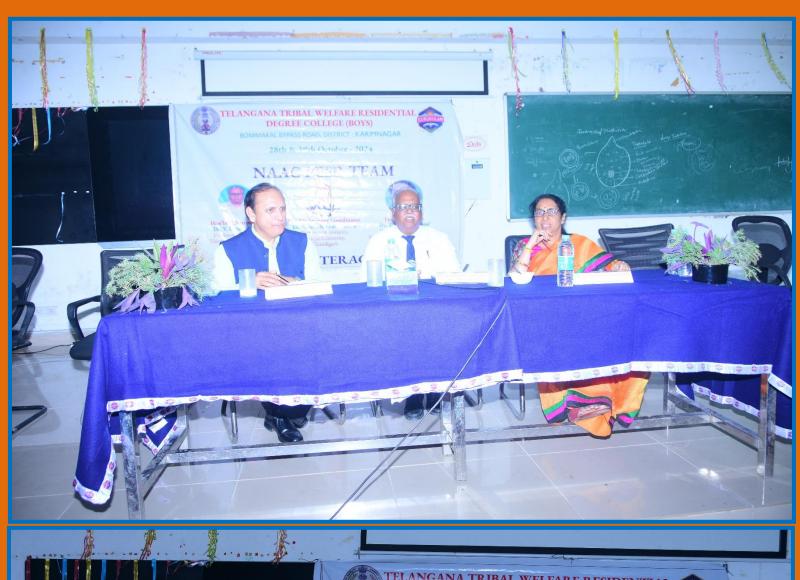

## NAAC PEER TEAM

Dr.V.PERUVALLUTHI **Professor of English** Thiruvalluvar University, Tamilnadu Chairperson NAAC peer team

Dr. SURESH KUMAR SHARMA **Professor of Statistics Member Coordinator** NAAC peer team

Dr.T.VIJAYA LAKSHMI **Director & Professor of Commercial** Panjab University, Chandigarh S.D.M Siddhartha Mahila Kalasala, Vijayawada Member, NAAC peer team

NAAC peer team visit: 28th,29th October 2024