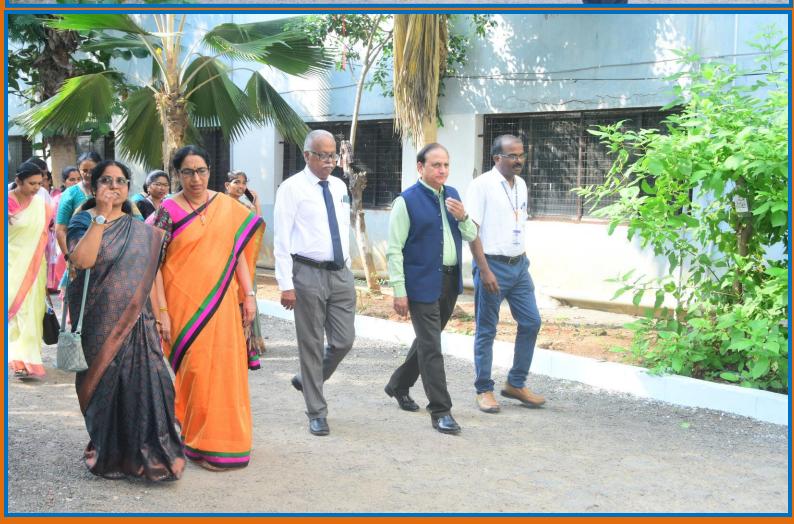

## NAAC PEER TEAM

Dr.V.PERUVALLUTHI **Professor of English** Thiruvalluvar University, Tamilnadu Chairperson NAAC peer team

Dr. SURESH KUMAR SHARMA **Professor of Statistics Member Coordinator** NAAC peer team

Dr.T.VIJAYA LAKSHMI **Director & Professor of Commercial** Panjab University, Chandigarh S.D.M Siddhartha Mahila Kalasala, Vijayawada Member, NAAC peer team

NAAC peer team visit: 28th,29th October 2024