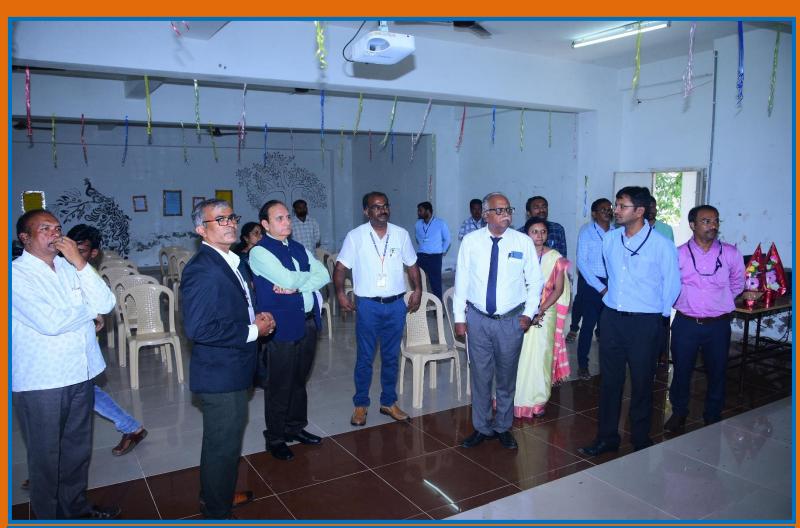

## NAAC PEER TEAM

Dr.V.PERUVALLUTHI **Professor of English** Thiruvalluvar University, Tamilnadu Chairperson NAAC peer team

Dr. SURESH KUMAR SHARMA **Professor of Statistics Member Coordinator** NAAC peer team

Dr.T.VIJAYA LAKSHMI **Director & Professor of Commercial** Panjab University, Chandigarh S.D.M Siddhartha Mahila Kalasala, Vijayawada Member, NAAC peer team

NAAC peer team visit: 28th,29th October 2024