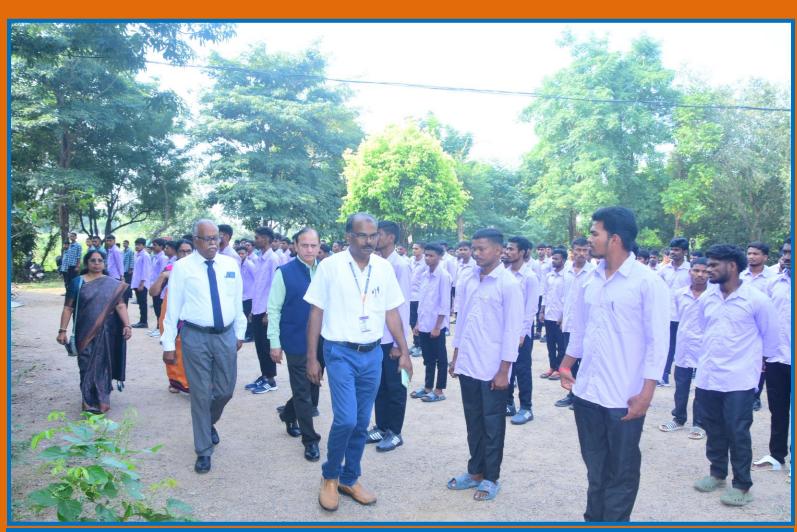

## NAAC PEER TEAM

Dr.V.PERUVALLUTHI **Professor of English** Thiruvalluvar University, Tamilnadu Chairperson NAAC peer team

Dr. SURESH KUMAR SHARMA **Professor of Statistics Member Coordinator** NAAC peer team

Dr.T.VIJAYA LAKSHMI **Director & Professor of Commercial** Panjab University, Chandigarh S.D.M Siddhartha Mahila Kalasala, Vijayawada Member, NAAC peer team

NAAC peer team visit: 28th,29th October 2024