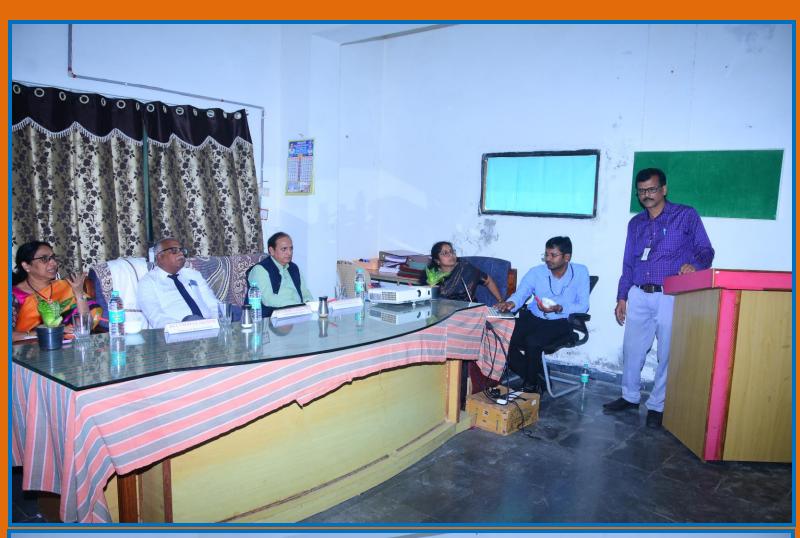

## NAAC PEER TEAM

Dr.V.PERUVALLUTHI **Professor of English** Thiruvalluvar University, Tamilnadu Chairperson NAAC peer team

Dr. SURESH KUMAR SHARMA **Professor of Statistics Member Coordinator** NAAC peer team

Dr.T.VIJAYA LAKSHMI **Director & Professor of Commercial** Panjab University, Chandigarh S.D.M Siddhartha Mahila Kalasala, Vijayawada Member, NAAC peer team

NAAC peer team visit: 28th,29th October 2024