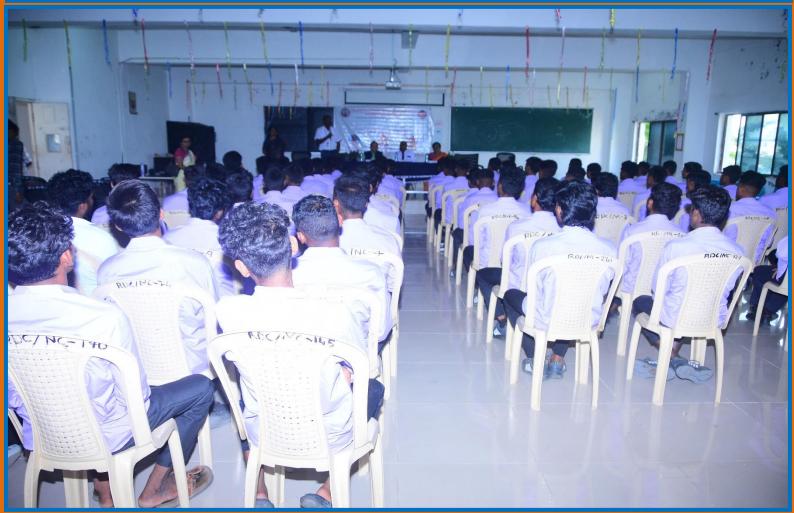

## NAAC PEER TEAM

Dr.V.PERUVALLUTHI **Professor of English** Thiruvalluvar University, Tamilnadu Chairperson NAAC peer team

Dr. SURESH KUMAR SHARMA **Professor of Statistics Member Coordinator** NAAC peer team

Dr.T.VIJAYA LAKSHMI **Director & Professor of Commercial** Panjab University, Chandigarh S.D.M Siddhartha Mahila Kalasala, Vijayawada Member, NAAC peer team

NAAC peer team visit: 28th,29th October 2024