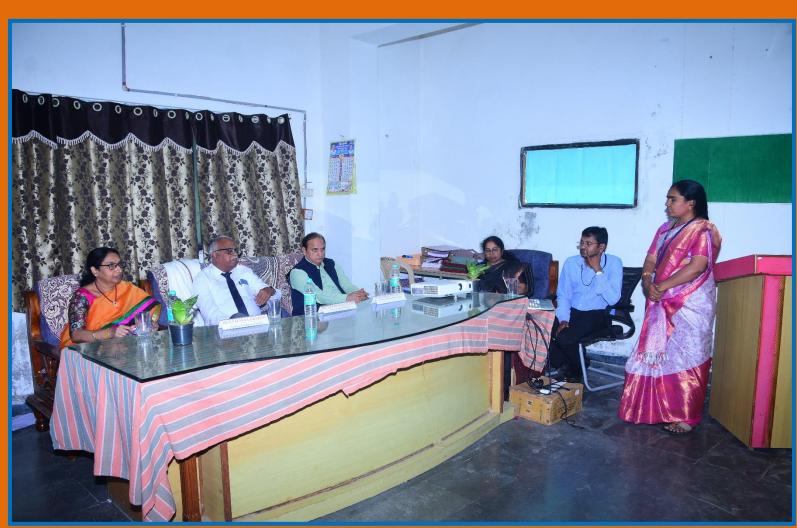

## NAAC PEER TEAM

Dr.V.PERUVALLUTHI **Professor of English** Thiruvalluvar University, Tamilnadu Chairperson NAAC peer team

Dr. SURESH KUMAR SHARMA **Professor of Statistics Member Coordinator** NAAC peer team

Dr.T.VIJAYA LAKSHMI **Director & Professor of Commercial** Panjab University, Chandigarh S.D.M Siddhartha Mahila Kalasala, Vijayawada Member, NAAC peer team

NAAC peer team visit: 28th,29th October 2024