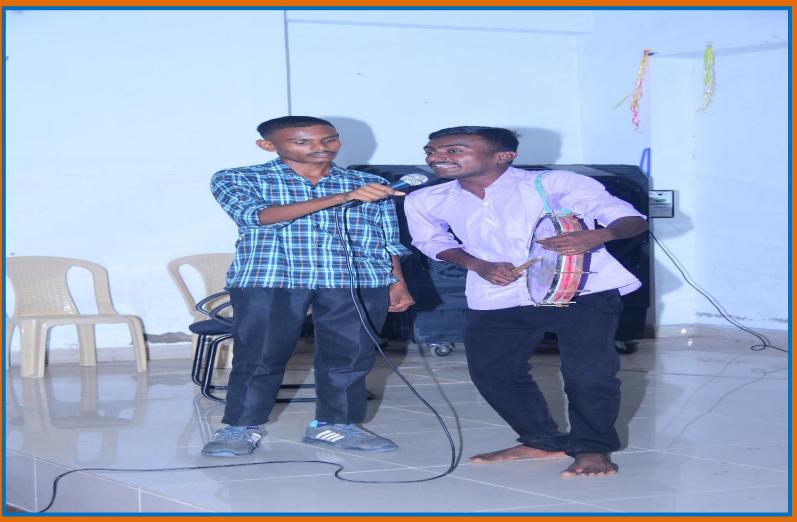

## TELANGANA TRIBAL WELFARE RESIDENTIAL **DEGREE COLLEGE FOR BOYS - KARIMNAGAR**

(Affiliated to Satavahana University) Karimnagar, Telangana - 505001

## **HEARTY WELCOME**

## NAAC PEER TEAM



Dr.V.PERUVALLUTHI **Professor of English** Thiruvalluvar University, Tamilnadu Chairperson NAAC peer team



Dr. SURESH KUMAR SHARMA **Professor of Statistics Member Coordinator** NAAC peer team



Dr.T.VIJAYA LAKSHMI **Director & Professor of Commercial** Panjab University, Chandigarh S.D.M Siddhartha Mahila Kalasala, Vijayawada Member, NAAC peer team











































































































































NAAC peer team visit: 28th,29th October 2024

TGTWRDC(B), KARIMNAGAR