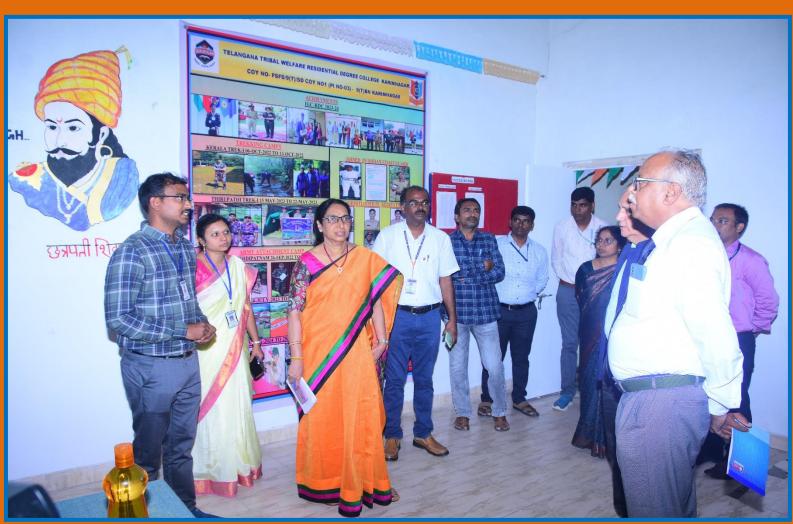

## NAAC PEER TEAM

Dr.V.PERUVALLUTHI **Professor of English** Thiruvalluvar University, Tamilnadu Chairperson NAAC peer team

Dr. SURESH KUMAR SHARMA **Professor of Statistics Member Coordinator** NAAC peer team

Dr.T.VIJAYA LAKSHMI **Director & Professor of Commercial** Panjab University, Chandigarh S.D.M Siddhartha Mahila Kalasala, Vijayawada Member, NAAC peer team

NAAC peer team visit: 28th,29th October 2024

TGTWRDC(B), KARIMNAGAR