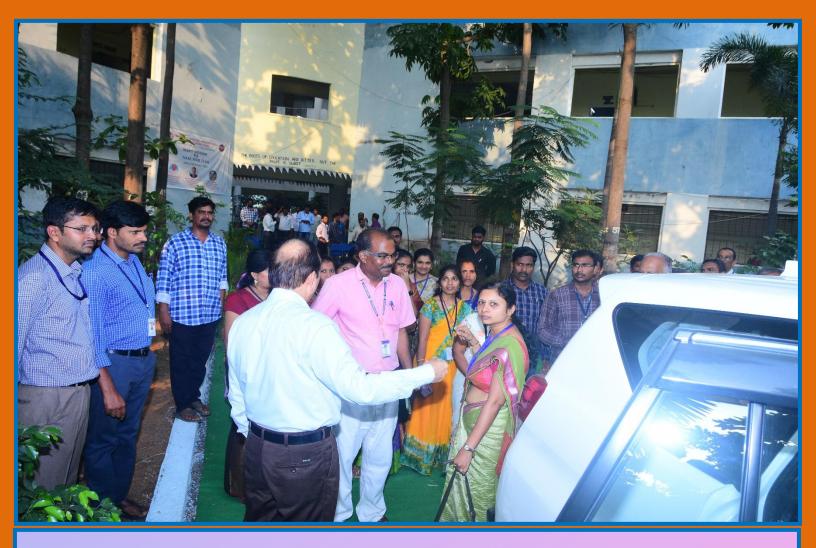

## **HEARTY WELCOME**

## NAAC PEER TEAM

Dr.V.PERUVALLUTHI **Professor of English** Thiruvalluvar University, Tamilnadu Chairperson NAAC peer team

Dr. SURESH KUMAR SHARMA **Professor of Statistics Member Coordinator** NAAC peer team

Dr.T.VIJAYA LAKSHMI **Director & Professor of Commercial** Panjab University, Chandigarh S.D.M Siddhartha Mahila Kalasala, Vijayawada Member, NAAC peer team

NAAC peer team visit: 28th,29th October 2024