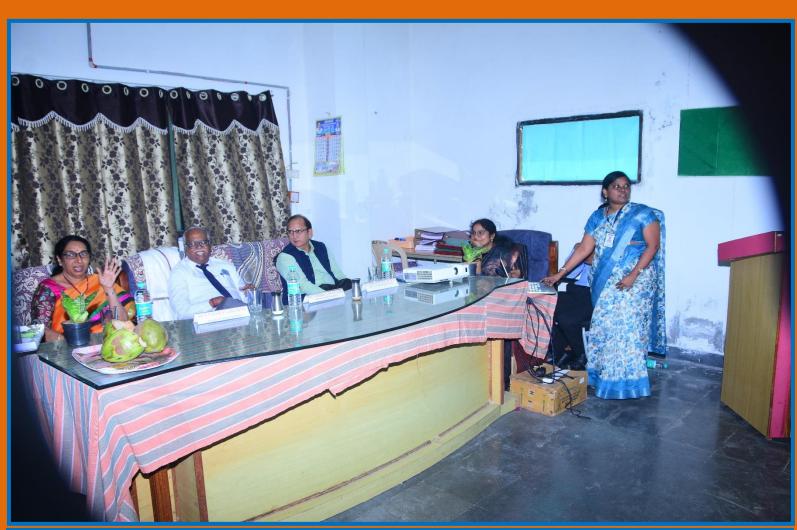

## NAAC PEER TEAM

Dr.V.PERUVALLUTHI **Professor of English** Thiruvalluvar University, Tamilnadu Chairperson NAAC peer team

Dr. SURESH KUMAR SHARMA **Professor of Statistics Member Coordinator** NAAC peer team

Dr.T.VIJAYA LAKSHMI **Director & Professor of Commercial** Panjab University, Chandigarh S.D.M Siddhartha Mahila Kalasala, Vijayawada Member, NAAC peer team

NAAC peer team visit: 28th,29th October 2024