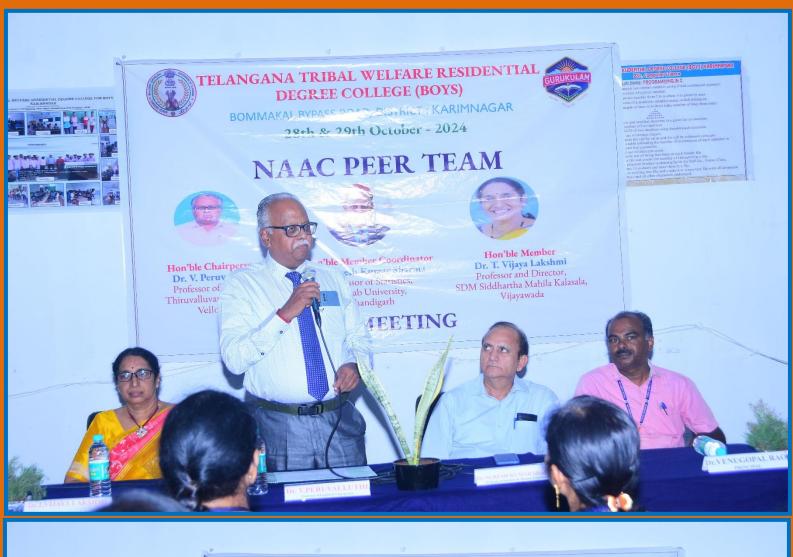

## NAAC PEER TEAM

Dr.V.PERUVALLUTHI **Professor of English** Thiruvalluvar University, Tamilnadu Chairperson NAAC peer team

Dr. SURESH KUMAR SHARMA **Professor of Statistics Member Coordinator** NAAC peer team

Dr.T.VIJAYA LAKSHMI **Director & Professor of Commercial** Panjab University, Chandigarh S.D.M Siddhartha Mahila Kalasala, Vijayawada Member, NAAC peer team

NAAC peer team visit: 28th,29th October 2024