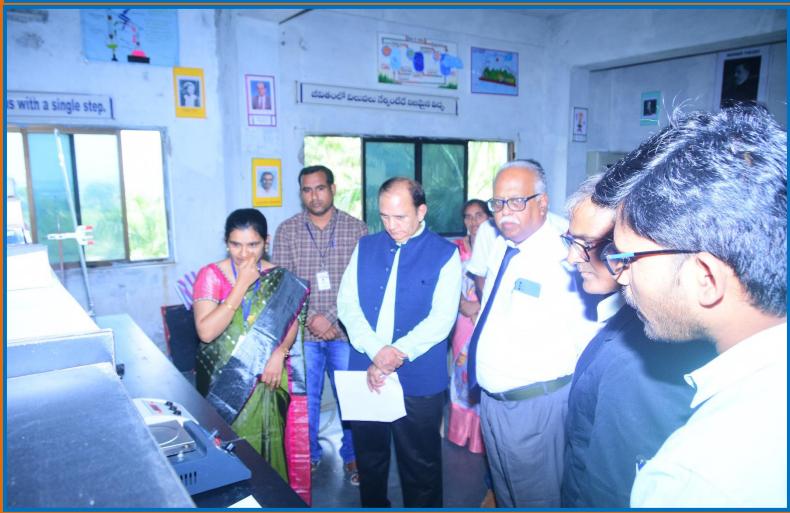

## TELANGANA TRIBAL WELFARE RESIDENTIAL **DEGREE COLLEGE FOR BOYS - KARIMNAGAR**

(Affiliated to Satavahana University) Karimnagar, Telangana - 505001

## **HEARTY WELCOME**

## NAAC PEER TEAM



Dr.V.PERUVALLUTHI **Professor of English** Thiruvalluvar University, Tamilnadu Chairperson NAAC peer team



Dr. SURESH KUMAR SHARMA **Professor of Statistics Member Coordinator** NAAC peer team



Dr.T.VIJAYA LAKSHMI **Director & Professor of Commercial** Panjab University, Chandigarh S.D.M Siddhartha Mahila Kalasala, Vijayawada Member, NAAC peer team











































































































































NAAC peer team visit: 28th,29th October 2024

TGTWRDC(B), KARIMNAGAR