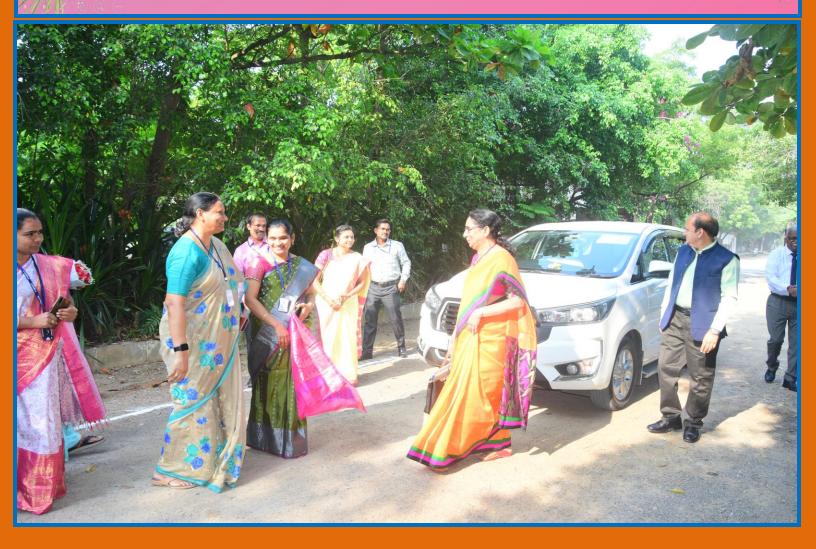

## **HEARTY WELCOME**

Dr.T.VIJAYA LAKSHMI **Director & Professor of Commercial** Panjab University, Chandigarh S.D.M Siddhartha Mahila Kalasala, Vijayawada Member, NAAC peer team

NAAC peer team visit: 28th,29th October 2024