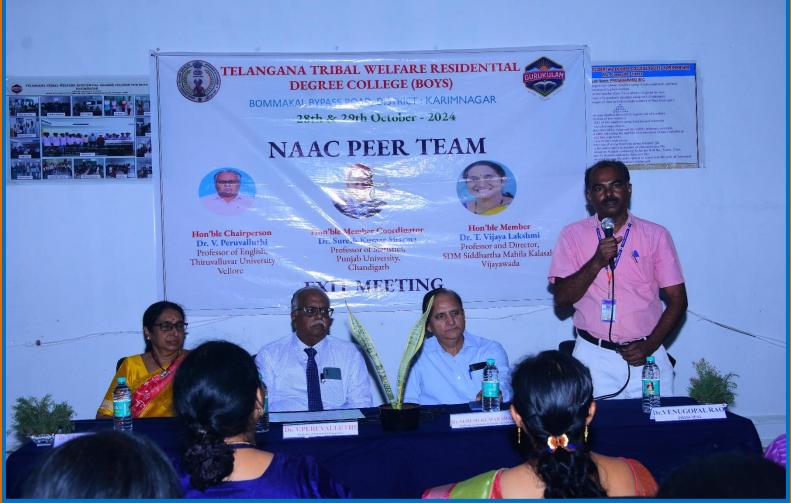

## NAAC PEER TEAM

Dr.V.PERUVALLUTHI **Professor of English** Thiruvalluvar University, Tamilnadu Chairperson NAAC peer team

Dr. SURESH KUMAR SHARMA **Professor of Statistics Member Coordinator** NAAC peer team

Dr.T.VIJAYA LAKSHMI **Director & Professor of Commercial** Panjab University, Chandigarh S.D.M Siddhartha Mahila Kalasala, Vijayawada Member, NAAC peer team

NAAC peer team visit: 28th,29th October 2024