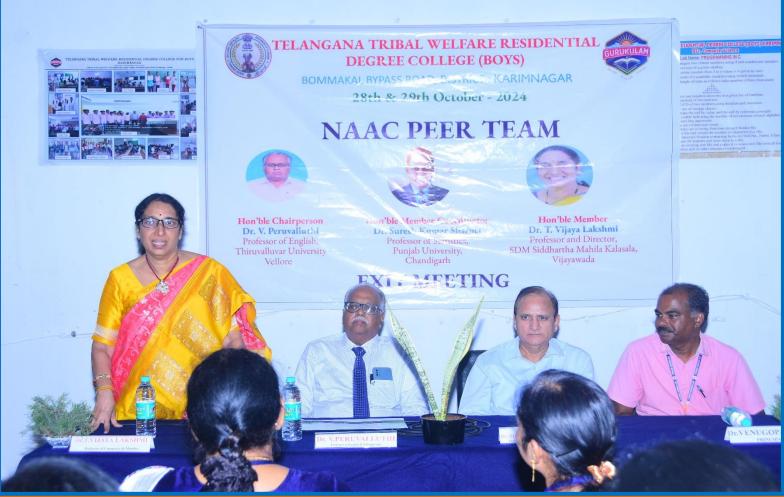

## NAAC PEER TEAM

Dr.V.PERUVALLUTHI **Professor of English** Thiruvalluvar University, Tamilnadu Chairperson NAAC peer team

Dr. SURESH KUMAR SHARMA **Professor of Statistics Member Coordinator** NAAC peer team

Dr.T.VIJAYA LAKSHMI **Director & Professor of Commercial** Panjab University, Chandigarh S.D.M Siddhartha Mahila Kalasala, Vijayawada Member, NAAC peer team

NAAC peer team visit: 28th,29th October 2024