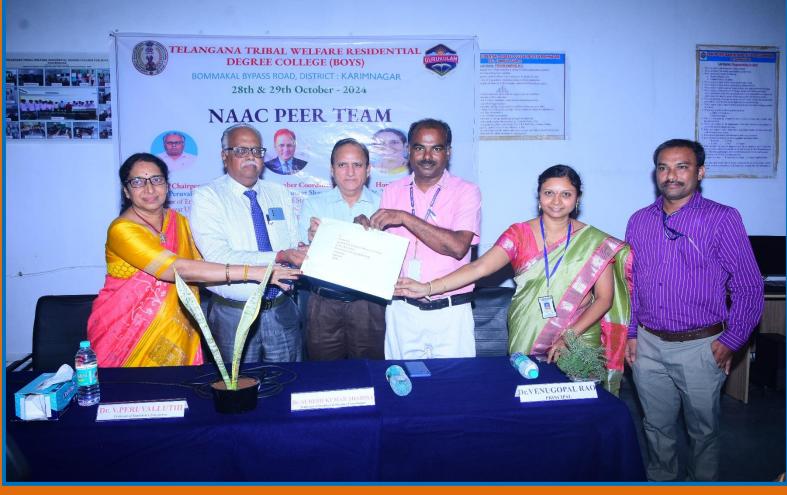

## NAAC PEER TEAM

Dr.V.PERUVALLUTHI **Professor of English** Thiruvalluvar University, Tamilnadu Chairperson NAAC peer team

Dr. SURESH KUMAR SHARMA **Professor of Statistics Member Coordinator** NAAC peer team

Dr.T.VIJAYA LAKSHMI **Director & Professor of Commercial** Panjab University, Chandigarh S.D.M Siddhartha Mahila Kalasala, Vijayawada Member, NAAC peer team

NAAC peer team visit: 28th,29th October 2024