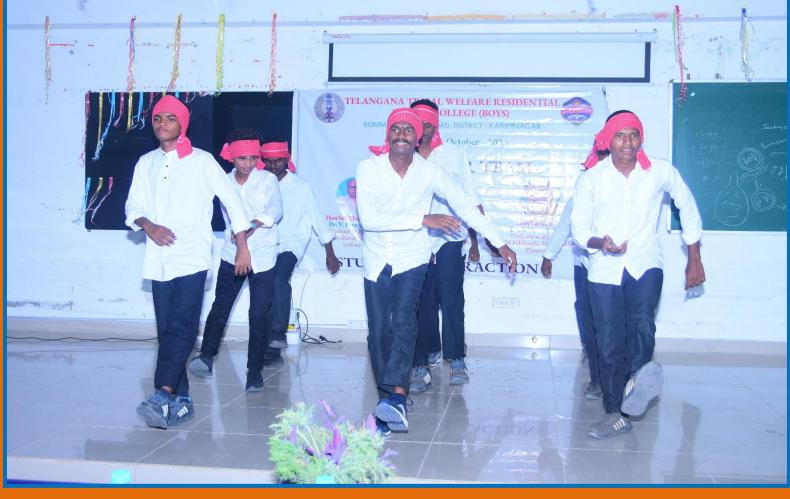

## TELANGANA TRIBAL WELFARE RESIDENTIAL **DEGREE COLLEGE FOR BOYS - KARIMNAGAR**

(Affiliated to Satavahana University) Karimnagar, Telangana - 505001

## **HEARTY WELCOME**

## NAAC PEER TEAM



Dr.V.PERUVALLUTHI **Professor of English** Thiruvalluvar University, Tamilnadu Chairperson NAAC peer team



Dr. SURESH KUMAR SHARMA **Professor of Statistics Member Coordinator** NAAC peer team



Dr.T.VIJAYA LAKSHMI **Director & Professor of Commercial** Panjab University, Chandigarh S.D.M Siddhartha Mahila Kalasala, Vijayawada Member, NAAC peer team











































































































































NAAC peer team visit: 28th,29th October 2024

TGTWRDC(B), KARIMNAGAR