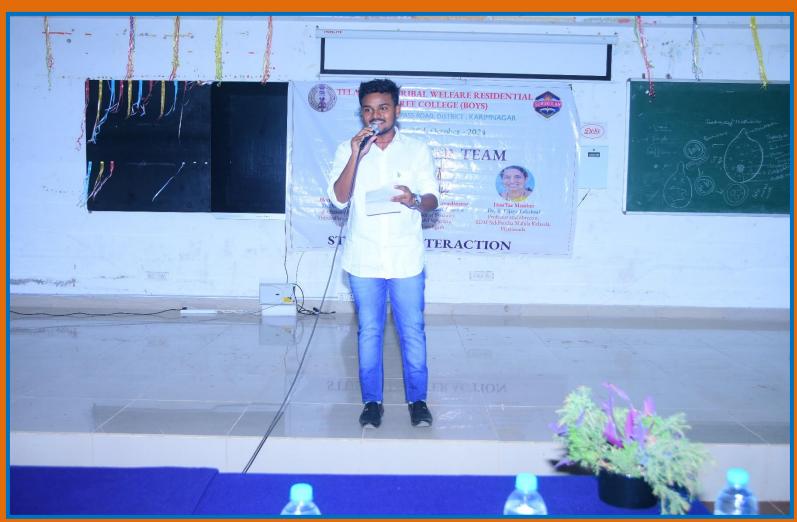

## TELANGANA TRIBAL WELFARE RESIDENTIAL **DEGREE COLLEGE FOR BOYS - KARIMNAGAR**

(Affiliated to Satavahana University) Karimnagar, Telangana - 505001

## **HEARTY WELCOME**

## NAAC PEER TEAM



Dr.V.PERUVALLUTHI **Professor of English** Thiruvalluvar University, Tamilnadu Chairperson NAAC peer team



Dr. SURESH KUMAR SHARMA **Professor of Statistics Member Coordinator** NAAC peer team



Dr.T.VIJAYA LAKSHMI **Director & Professor of Commercial** Panjab University, Chandigarh S.D.M Siddhartha Mahila Kalasala, Vijayawada Member, NAAC peer team











































































































































NAAC peer team visit: 28th,29th October 2024

TGTWRDC(B), KARIMNAGAR