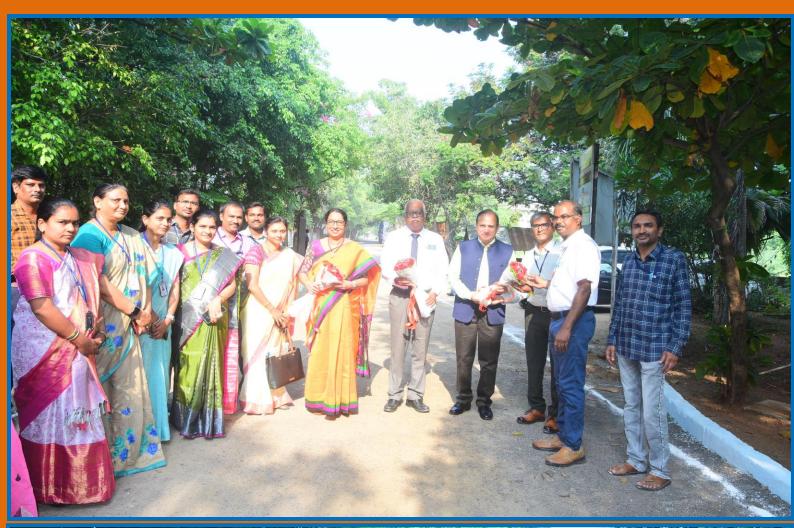

## **HEARTY WELCOME**

Dr.T.VIJAYA LAKSHMI **Director & Professor of Commercial** Panjab University, Chandigarh S.D.M Siddhartha Mahila Kalasala, Vijayawada Member, NAAC peer team

NAAC peer team visit: 28th,29th October 2024