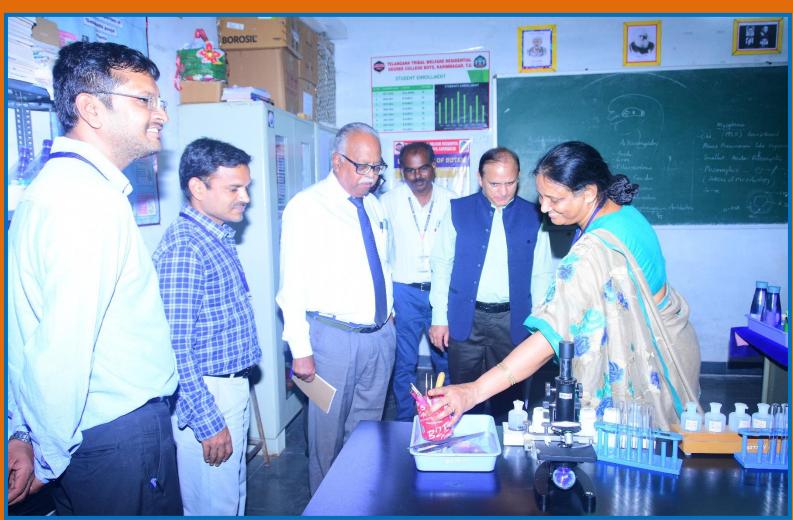

## TELANGANA TRIBAL WELFARE RESIDENTIAL **DEGREE COLLEGE FOR BOYS - KARIMNAGAR**

(Affiliated to Satavahana University) Karimnagar, Telangana - 505001

## **HEARTY WELCOME**

## NAAC PEER TEAM



Dr.V.PERUVALLUTHI **Professor of English** Thiruvalluvar University, Tamilnadu Chairperson NAAC peer team



Dr. SURESH KUMAR SHARMA **Professor of Statistics Member Coordinator** NAAC peer team



Dr.T.VIJAYA LAKSHMI **Director & Professor of Commercial** Panjab University, Chandigarh S.D.M Siddhartha Mahila Kalasala, Vijayawada Member, NAAC peer team











































































































































NAAC peer team visit: 28th,29th October 2024

TGTWRDC(B), KARIMNAGAR