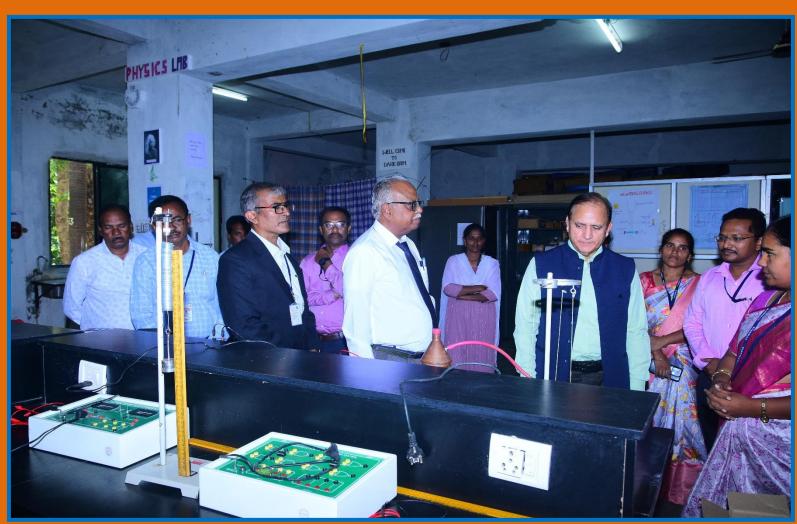

## NAAC PEER TEAM

Dr.V.PERUVALLUTHI **Professor of English** Thiruvalluvar University, Tamilnadu Chairperson NAAC peer team

Dr. SURESH KUMAR SHARMA **Professor of Statistics Member Coordinator** NAAC peer team

Dr.T.VIJAYA LAKSHMI **Director & Professor of Commercial** Panjab University, Chandigarh S.D.M Siddhartha Mahila Kalasala, Vijayawada Member, NAAC peer team

NAAC peer team visit: 28th,29th October 2024