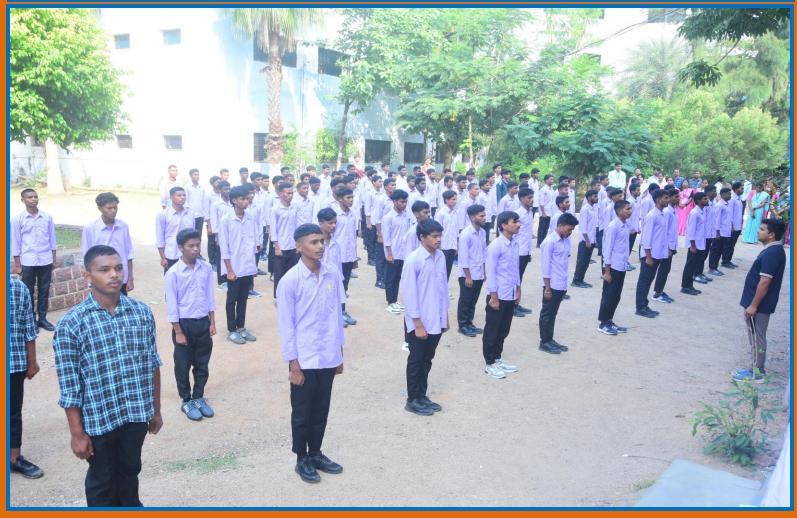

## TELANGANA TRIBAL WELFARE RESIDENTIAL **DEGREE COLLEGE FOR BOYS - KARIMNAGAR**

(Affiliated to Satavahana University) Karimnagar, Telangana - 505001

## **HEARTY WELCOME**

## NAAC PEER TEAM



Dr.V.PERUVALLUTHI **Professor of English** Thiruvalluvar University, Tamilnadu Chairperson NAAC peer team



Dr. SURESH KUMAR SHARMA **Professor of Statistics Member Coordinator** NAAC peer team



Dr.T.VIJAYA LAKSHMI **Director & Professor of Commercial** Panjab University, Chandigarh S.D.M Siddhartha Mahila Kalasala, Vijayawada Member, NAAC peer team











































































































































NAAC peer team visit: 28th,29th October 2024

TGTWRDC(B), KARIMNAGAR