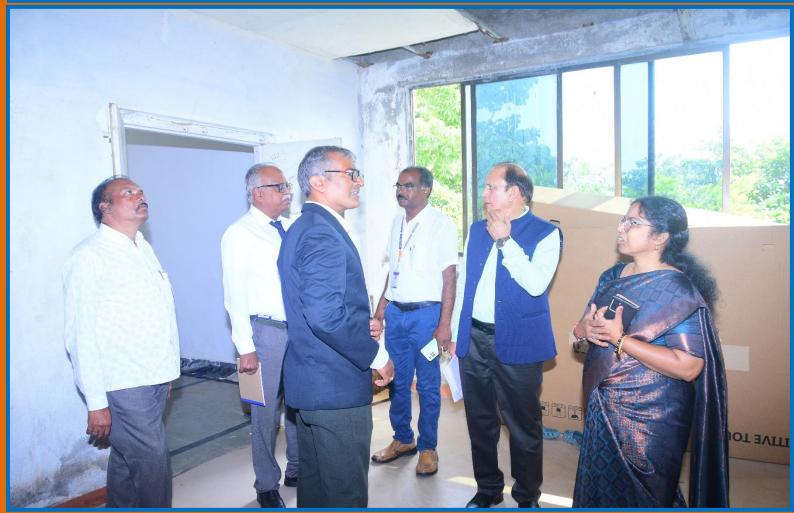

## NAAC PEER TEAM

Dr.V.PERUVALLUTHI **Professor of English** Thiruvalluvar University, Tamilnadu Chairperson NAAC peer team

Dr. SURESH KUMAR SHARMA **Professor of Statistics Member Coordinator** NAAC peer team

Dr.T.VIJAYA LAKSHMI **Director & Professor of Commercial** Panjab University, Chandigarh S.D.M Siddhartha Mahila Kalasala, Vijayawada Member, NAAC peer team

NAAC peer team visit: 28th,29th October 2024