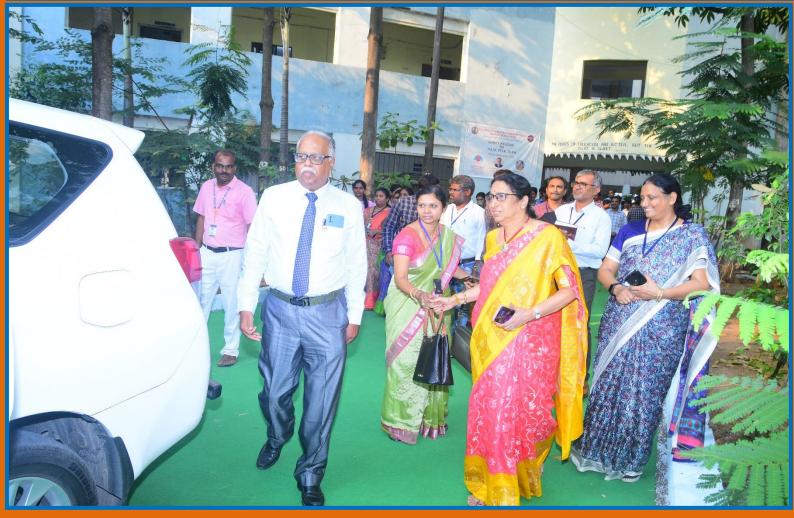

## **HEARTY WELCOME**

## NAAC PEER TEAM

Dr.V.PERUVALLUTHI **Professor of English** Thiruvalluvar University, Tamilnadu Chairperson NAAC peer team

Dr. SURESH KUMAR SHARMA **Professor of Statistics Member Coordinator** NAAC peer team

Dr.T.VIJAYA LAKSHMI **Director & Professor of Commercial** Panjab University, Chandigarh S.D.M Siddhartha Mahila Kalasala, Vijayawada Member, NAAC peer team

NAAC peer team visit: 28th,29th October 2024