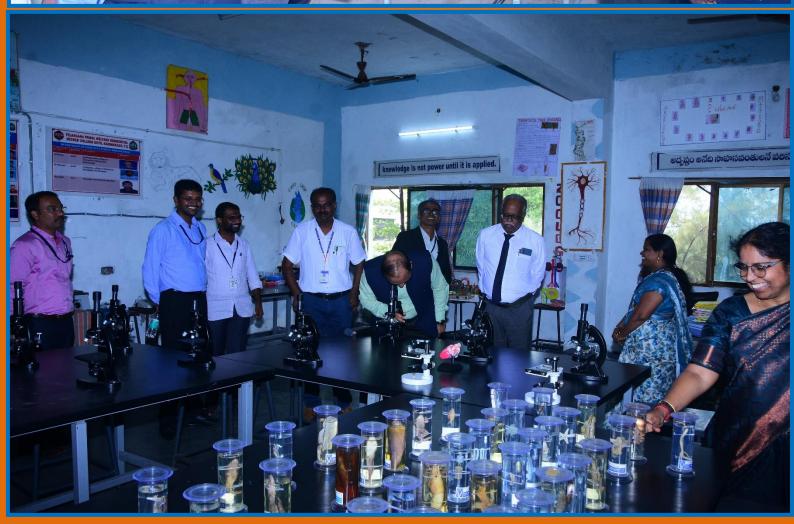

## TELANGANA TRIBAL WELFARE RESIDENTIAL **DEGREE COLLEGE FOR BOYS - KARIMNAGAR**

(Affiliated to Satavahana University) Karimnagar, Telangana - 505001

## **HEARTY WELCOME**

## NAAC PEER TEAM



Dr.V.PERUVALLUTHI **Professor of English** Thiruvalluvar University, Tamilnadu Chairperson NAAC peer team



Dr. SURESH KUMAR SHARMA **Professor of Statistics Member Coordinator** NAAC peer team



Dr.T.VIJAYA LAKSHMI **Director & Professor of Commercial** Panjab University, Chandigarh S.D.M Siddhartha Mahila Kalasala, Vijayawada Member, NAAC peer team











































































































































NAAC peer team visit: 28th,29th October 2024

TGTWRDC(B), KARIMNAGAR